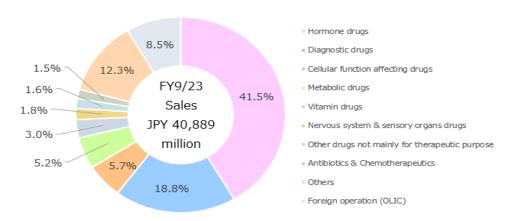

# Sales by Field

| Medical Field Category   | FY9/19                      | FY9/20                      | FY9/21                      | FY9/22                      | FY9/23                      | YoY C  | hange |
|--------------------------|-----------------------------|-----------------------------|-----------------------------|-----------------------------|-----------------------------|--------|-------|
| (¥million)               | Old accounting<br>standards | Old accounting<br>standards | Old accounting<br>standards | New accounting<br>standards | New accounting<br>standards | Amount | Ratio |
| Women's Healthcare       | 10,756                      | 10,836                      | 12,138                      | 13,683                      | 18,004                      | 4,321  | 31.6% |
| Acute Medical Care       | 19,340                      | 16,926                      | 16,745                      | 15,353                      | 15,380                      | 27     | 0.2%  |
| Foreign operation (OLIC) | 2,539                       | 2,532                       | 2,131                       | 2,866                       | 3,467                       | 601    | 21.0% |
| Others                   | 3,643                       | 3,497                       | 2,975                       | 3,522                       | 4,036                       | 514    | 14.6% |
| Total                    | 36,279                      | 33,793                      | 33,990                      | 35,426                      | 40,889                      | 5,463  | 15.4% |
|                          |                             |                             |                             |                             |                             | P. L 1 |       |