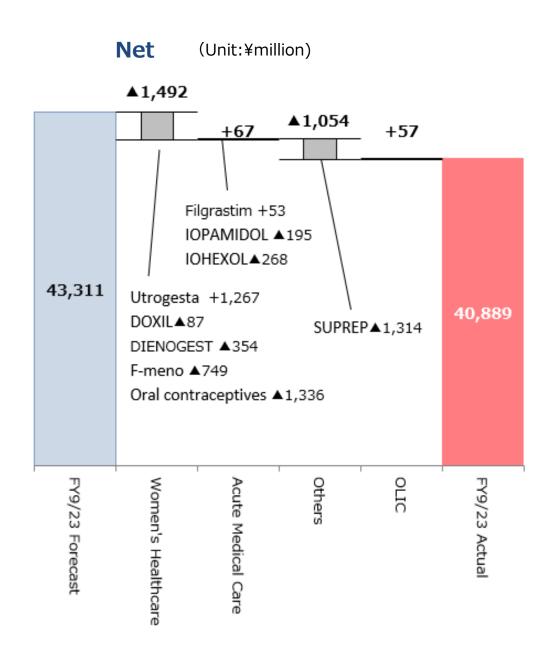

## FY9/23 Consolidated Financial Results (v. Forecast)

• EBITDAR: +1,012 JPY million

(+11.6% YoY)

| 04-111                                  | FY9/22    | FY9/23    | YoY Ch  | ange   | FY9/23   | vs Fcst           |
|-----------------------------------------|-----------|-----------|---------|--------|----------|-------------------|
| (¥million)                              | Full Year | Full Year | Amount  | Ratio  | Forecast | Progress<br>Ratio |
| Net Sales                               | 35,426    | 40,889    | 5,463   | 15.4%  | 43,311   | 94.4%             |
| Gross Profit                            | 14,558    | 16,514    | 1,956   | 13.4%  | -        | -                 |
| Gross Margin                            | 41.1%     | 40.4%     | -       | -      | -        | -                 |
| SG&A Expenses                           | 10,781    | 12,656    | 1,875   | 17.4%  | -        | -                 |
| SG&A Margin                             | 30.4%     | 31.0%     | -       | -      |          | -                 |
| Operating Profit                        | 3,777     | 3,858     | 81      | 2.1%   | 4,048    | 95.3%             |
| Operating Margin                        | 10.7%     | 9.4%      | -       | -      | 9.3%     | -                 |
| Ordinary Profit                         | 3,725     | 4,519     | 794     | 21.3%  | 4,088    | 110.5%            |
| Ordinary Margin                         | 10.5%     | 11.1%     | -       | -      | 9.4%     | -                 |
| Profit Attributable to Owners of Parent | 2,696     | 3,435     | 739     | 27.4%  | 2,974    | 115.5%            |
| Profit Margin                           | 7.6%      | 8.4%      | -       | -      | 6.9%     | -                 |
| ROA                                     | 5.3%      | 5.6%      |         |        |          |                   |
| ROE                                     | 7.9%      | 8.9%      |         |        |          |                   |
| Net income per Share (Yen)              | 111.01    | 141.37    |         |        |          |                   |
| Dividend payout ratio                   | 31.5%     | 26.2%     |         |        |          |                   |
| EBITDAR*1                               | 8,738     | 9,750     | 1,012   | 11.6%  | 10,585   | 92.1%             |
| EBITDA*2                                | 6,252     | 6,565     | 313     | 5.0%   | 6,747    | 97.3%             |
| Capital Expenditure                     | 7,150     | 3,652     | ▲ 3,498 | -48.9% | 5,715    | 63.9%             |
| Depreciation (Including Leased Equipme  | 2,475     | 2,707     | 232     | 9.4%   | 2,699    | 100.3%            |
| R&D Expenses                            | 2,485     | 3,184     | 699     | 28.1%  | 3,838    | 83.0%             |
| R&D Expenses Ratio                      | 7.0%      | 7.8%      | -       | -      | 8.9%     | -                 |