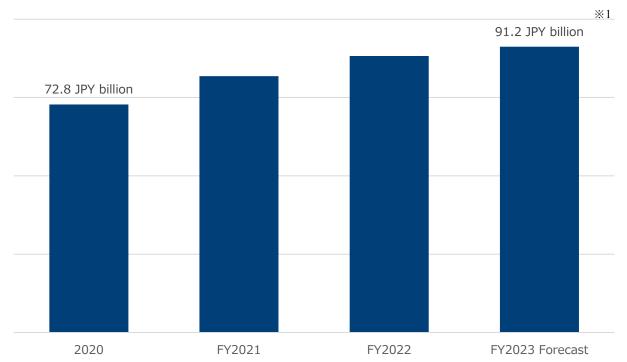

## **Steady Progress to Specialty Pharma in Women's Healthcare**

- Our sales \*\*3 expanded from 10.8 JPY billion in FY9/20 to 18.0 JPY billion in FY9/23.
- Expanding faster than the growth rate of the domestic obstetrics and gynecology pharmaceutical market.