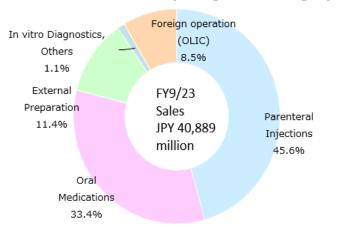

### Drug Form Category FY9/19 FY9/20 FY9/21 FY9/22 FY9/23 YoY Change Old accounting Old accounting Old accounting New accounting New accounting (¥million) Amount standards standards standards standards standards 18,643 Parenteral Injections 20,665 18,379 18,203 16,925 1,718 10.2% Oral Medications 9,729 13,641 9,799 10,456 11,978 1,663 13.9% 4,667 External Preparation 2,636 2,499 2,762 3,272 1,395 42.6% In vitro Diagnostics, Others 709 581 436 384 469 85 22.1% Foreign operation (OLIC) 2,532 3,467 601 21.0% 2,539 2,131 2,866 40,889 Total 36,279 33,793 33,990 35,426 5,463 15.4%

\*\*Foreign operation (OLIC) is the amount after consolidation adjustment

### Sales Breakdown by Drug Form Category