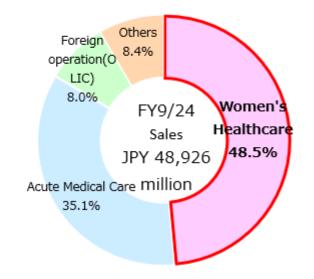

ary of FY9/24 Consolidated Forecast (YoY)**



Net (Unit:\u00e4million) sales



# Operating (Unit:\u00e4million) Profit



# **Sales Forecast by Field**



| (¥million)              | FY9/23 | FY9/24   | YoY    | <b>'</b> |
|-------------------------|--------|----------|--------|----------|
| (#1111111011)           | Actual | Forecast | Amount | Ratio    |
| Women's Healthcare      | 18,004 | 23,745   | 5,741  | 31.9%    |
| Acute Medical Care      | 15,380 | 17,158   | 1,778  | 11.6%    |
| Foreign operation(OLIC) | 3,467  | 3,901    | 434    | 12.5%    |
| Others                  | 4,036  | 4,121    | 85     | 2.1%     |
| Total                   | 40,889 | 48,926   | 8,037  | 19.7%    |

%Foreign operation(OLIC) is the amount after consolidation adjustment

FY9/23 sales by field







## Comparison of FY9/24 forecasts with FY9/20 results





- Women's Healthcare is expected to achieve Mid-Term Business Plan targets
- Steady implementation of expansion strategy despite some delays in plans

# FY9/24 Women's Healthcare



| (Unit: billion yen, rounded down to 10 r | million yen)                |                                                                                         | 2020/9   | 2023/9   | 2024/9     |            |
|------------------------------------------|-----------------------------|-----------------------------------------------------------------------------------------|----------|----------|------------|------------|
| Sales of six main products               | Indications                 | situation