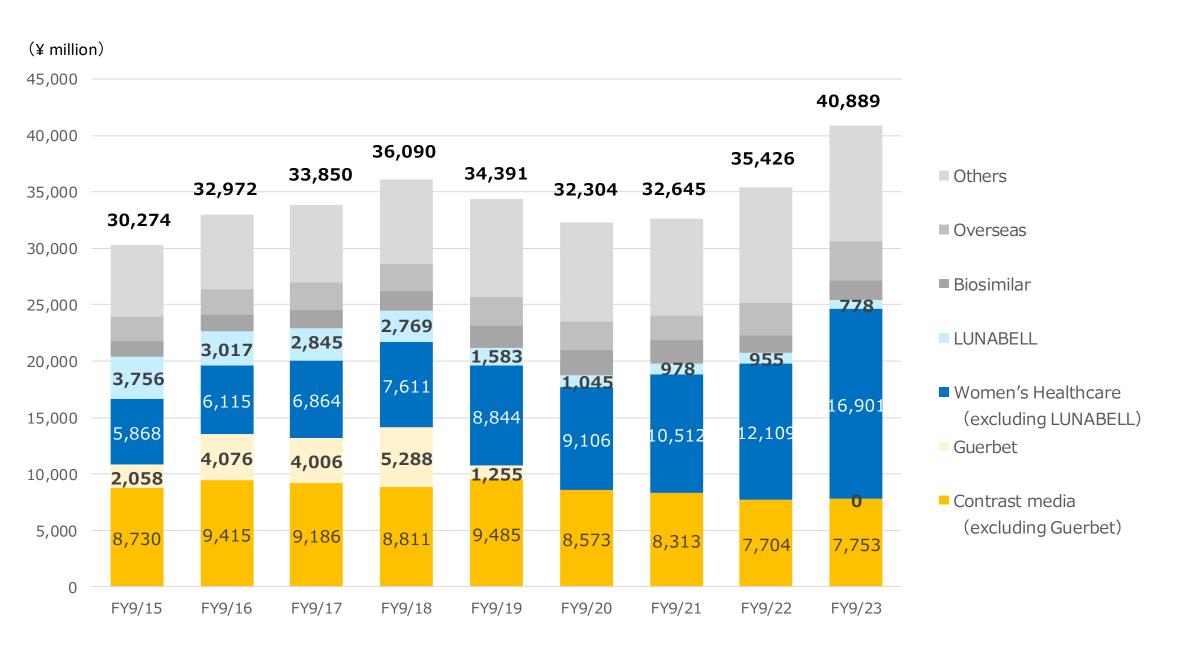

# Sales by Field

| Medical Field Category   | FY9/19                      | FY9/20                      | FY9/21                      | FY9/22                      | FY9/23                      | YoY C  | hange |
|--------------------------|-----------------------------|-----------------------------|-----------------------------|-----------------------------|-----------------------------|--------|-------|
| (¥million)               | Old accounting<br>standards | Old accounting<br>standards | Old accounting<br>standards | New accounting<br>standards | New accounting<br>standards | Amount | Ratio |
| Women's Healthcare       | 10,756                      | 10,836                      | 12,138                      | 13,683                      | 18,004                      | 4,321  | 31.6% |
| Acute Medical Care       | 19,340                      | 16,926                      | 16,745                      | 15,353                      | 15,380                      | 27     | 0.2%  |
| Foreign operation (OLIC) | 2,539                       | 2,532                       | 2,131                       | 2,866                       | 3,467                       | 601    | 21.0% |
| Others                   | 3,643                       | 3,497                       | 2,975                       | 3,522                       | 4,036                       | 514    | 14.6% |
| Total                    | 36,279                      | 33,793                      | 33,990                      | 35,426                      | 40,889                      | 5,463  | 15.4% |
|                          |                             |                             |                             |                             |                             | P. L 1 |       |

%Foreign operation (OLIC) is the amount after consolidation adjustment

### **Women's Healthcare and Acute Medical Care**

| Women's Healthcare            | FY9/19                      | FY9/20                      | FY9/21                      | FY9/22                      | FY9/23                   | YoY Ch       | ange   |
|-------------------------------|-----------------------------|-----------------------------|-----------------------------|-----------------------------|--------------------------|--------------|--------|
| (¥Million)                    | Old accounting<br>standards | Old accounting<br>standards | Old accounting<br>standards | New accounting<br>standards | New accounting standards | Amount       | Ratio  |
| Infertility Treatment drugs   | 3,100                       | 2,848                       | 3,022                       | 3,270                       | 4,764                    | 1,494        | 45.7%  |
| Oral Contraceptive drugs      | 1,909                       | 2,542                       | 3,180                       | 3,685                       | 3,848                    | 163          | 4.4%   |
| Menopausal treatment drugs    | -                           | -                           | 392                         | 1,126                       | 3,276                    | 2,150        | 190.9% |
| Dysmenorrhea Treatment drugs  | 1,940                       | 2,119                       | 2,633                       | 2,546                       | 2,453                    | <b>▲</b> 93  | -3.7%  |
| Anti-cancer Agents            | -                           | -                           | -                           | -                           | 1,321                    | -            | -      |
| Endometriosis Treatment drugs | 1,694                       | 1,180                       | 1,071                       | 1,056                       | 821                      | ▲ 235        | -22.3% |
| Others                        | 2,110                       | 2,145                       | 1,837                       | 1,996                       | 1,519                    | <b>▲</b> 477 | -23.9% |
| Total                         | 10,756                      | 10,836                      | 12,138                      | 13,683                      | 18,004                   | 4,321        | 31.6%  |

### Acute Medical Care FY9/19 FY9/20 FY9/21 FY9/22 FY9/23 New accounting Old accounting Old accounting Old accounting New accounting standards standards standards standards standards Contrast Media 11,852 9,423 9,151 8,558 8,896 338 3.9% Biosimilars 1,974 2,299 2,069 1,492 1,718 226 15.1% -17.8% Anti-cancer Agents 988 1,095 1,404 1,334 1,096 **▲** 238 Others 4,524 4,107 4,119 3,968 3,670 **▲** 298 -7.5% Total 19,340 16,926 16,745 15,353 15,380 27 0.2%