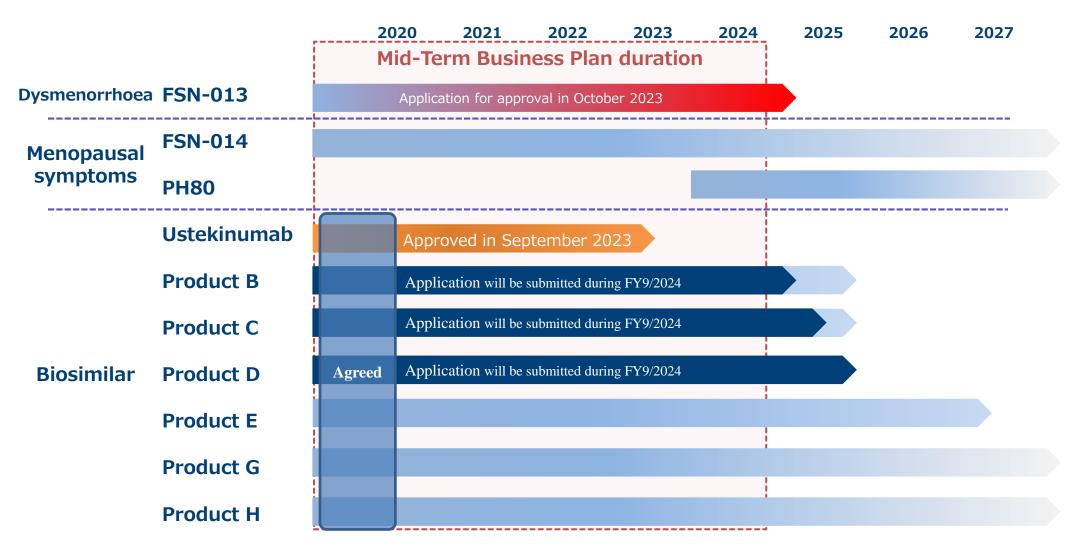

### R&D Related

■ FSN-013:[Japan] Apply for approval (October 2023)

[Thailand] Launched (April 2023)

■ Biosimilars: Ustekinumab BS approved (September 2023)

Generic: 2 products approved