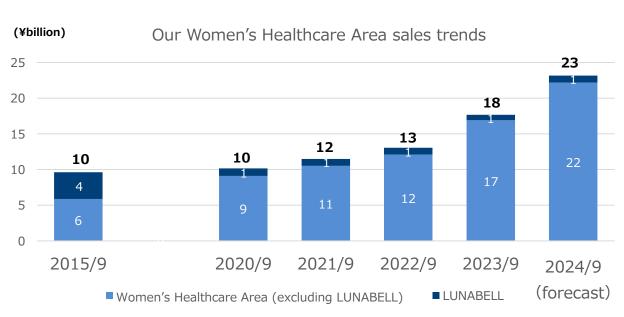

## **Steady Progress to Specialty Pharma in Women's Healthcare**

- Our sales \*\*3 expanded from 10.8 JPY billion in FY9/20 to 18.0 JPY billion in FY9/23.
- Expanding faster than the growth rate of the domestic obstetrics and gynecology pharmaceutical market.

### **Women's Healthcare and Acute Medical Care**

| Women's Healthcare            | FY9/19                      | FY9/20                      | FY9/21                      | FY9/22                      | FY9/23                   | YoY Ch       | ange   |
|-------------------------------|-----------------------------|-----------------------------|-----------------------------|-----------------------------|--------------------------|--------------|--------|
| (¥Million)                    | Old accounting<br>standards | Old accounting<br>standards | Old accounting<br>standards | New accounting<br>standards | New accounting standards | Amount       | Ratio  |
| Infertility Treatment drugs   | 3,100                       | 2,848                       | 3,022                       | 3,270                       | 4,764                    | 1,494        | 45.7%  |
| Oral Contraceptive drugs      | 1,909                       | 2,542                       | 3,180                       | 3,685                       | 3,848                    | 163          | 4.4%   |
| Menopausal treatment drugs    | -                           | -                           | 392                         | 1,126                       | 3,276                    | 2,150        | 190.9% |
| Dysmenorrhea Treatment drugs  | 1,940                       | 2,119                       | 2,633                       | 2,546                       | 2,453                    | <b>▲</b> 93  | -3.7%  |
| Anti-cancer Agents            | -                           | -                           | -                           | -                           | 1,321                    | -            | -      |
| Endometriosis Treatment drugs | 1,694                       | 1,180                       | 1,071                       | 1,056                       | 821                      | ▲ 235        | -22.3% |
| Others                        | 2,110                       | 2,145                       | 1,837                       | 1,996                       | 1,519                    | <b>▲</b> 477 | -23.9% |
| Total                         | 10,756                      | 10,836                      | 12,138                      | 13,683                      | 18,004                   | 4,321        | 31.6%  |