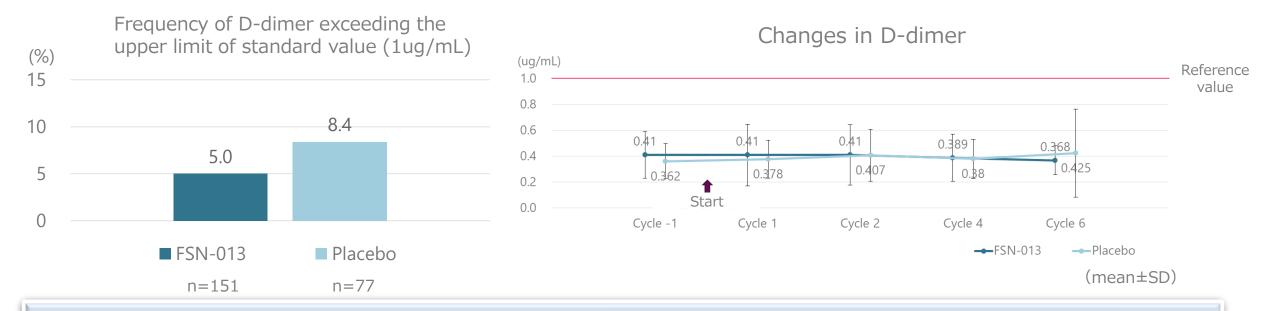

## FY9/23 Financial Result Highlights

- Higher sales and profits due to contributions from existing/new products in Women's Healthcare
  - Net sales: + 15.4% YoY due to increase of Women's Healthcare products
  - □ Operating Profit: +2.1% YoY, Increase in sales compensated for increase in SG&A expenses and R&D expenses
- Overseas business
  - □ OLIC: Net sales + 21.0 % YoY due to increase in contracts and a weaker JPY against THB
- R&D Related Topics
  - ☐ FSN-013: [Japan] Apply for approval (October 2023)

    [Thailand] Launched (April 2023)
  - Biosimilars: Ustekinumab BS approved (September 2023)
  - New products: Transfer sales of two new drugs and medical supplement launched
     1 generic product launched and 2 generic products approved

### R&D Related

■ FSN-013:[Japan] Apply for approval (October 2023)

[Thailand] Launched (April 2023)

■ Biosimilars: Ustekinumab BS approved (September 2023)

Generic: 2 products approved