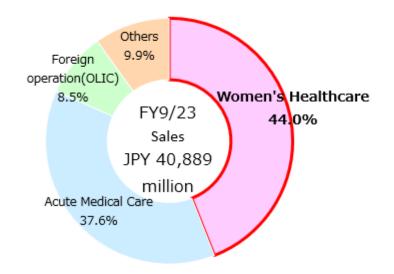

# Sales by Field

| Medical Field Category   | FY9/19                      | FY9/20                      | FY9/21                      | FY9/22                      | FY9/23                      | YoY C  | hange |
|--------------------------|-----------------------------|-----------------------------|-----------------------------|-----------------------------|-----------------------------|--------|-------|
| (¥million)               | Old accounting<br>standards | Old accounting<br>standards | Old accounting<br>standards | New accounting<br>standards | New accounting<br>standards | Amount | Ratio |
| Women's Healthcare       | 10,756                      | 10,836                      | 12,138                      | 13,683                      | 18,004                      | 4,321  | 31.6% |
| Acute Medical Care       | 19,340                      | 16,926                      | 16,745                      | 15,353                      | 15,380                      | 27     | 0.2%  |
| Foreign operation (OLIC) | 2,539                       | 2,532                       | 2,131                       | 2,866                       | 3,467                       | 601    | 21.0% |
| Others                   | 3,643                       | 3,497                       | 2,975                       | 3,522                       | 4,036                       | 514    | 14.6% |
| Total                    | 36,279                      | 33,793                      | 33,990                      | 35,426                      | 40,889                      | 5,463  | 15.4% |
|                          |                             |                             |                             |                             |                             | P. L 1 |       |

### Women's Healthcare

Domestic obstetrics and gynecology pharmaceutical market

Market verage growth rate \*2 7.8%

Our average growth rate

18.4%

Our share-transition \*3

**14.9%**→**19.7%** 

## **Steady Progress to Specialty Pharma in Women's Healthcare**

- Our sales \*\*3 expanded from 10.8 JPY billion in FY9/20 to 18.0 JPY billion in FY9/23.
- Expanding faster than the growth rate of the domestic obstetrics and gynecology pharmaceutical market.