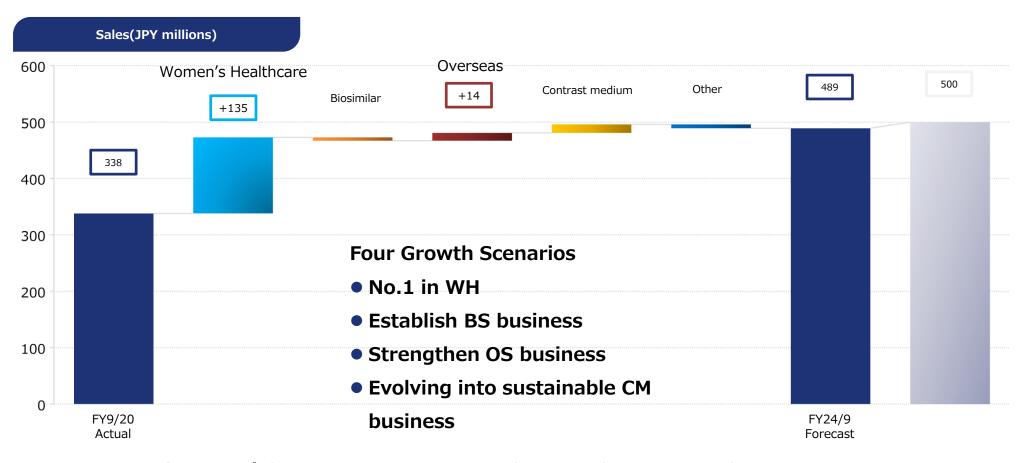

00e4million) sales



# Operating (Unit:\u00e4million) Profit



# **Sales Forecast by Field**



| (¥million)              | FY9/23 | FY9/24   | YoY    | <b>'</b> |
|-------------------------|--------|----------|--------|----------|
| (#1111111011)           | Actual | Forecast | Amount | Ratio    |
| Women's Healthcare      | 18,004 | 23,745   | 5,741  | 31.9%    |
| Acute Medical Care      | 15,380 | 17,158   | 1,778  | 11.6%    |
| Foreign operation(OLIC) | 3,467  | 3,901    | 434    | 12.5%    |
| Others                  | 4,036  | 4,121    | 85     | 2.1%     |
| Total                   | 40,889 | 48,926   | 8,037  | 19.7%    |

%Foreign operation(OLIC) is the amount after consolidation adjustment

FY9/23 sales by field







## Comparison of FY9/24 forecasts with FY9/20 results





- Women's Healthcare is expected to achieve Mid-Term Business Plan targets
- Steady implementation of expansion strategy despite some delays in plans

# FY9/24 Women's Healthcare



| (Unit: billion yen, rounded down to 10 r | million yen)                |                                                                                         | 2020/9   | 2023/9   | 2024/9     |            |
|------------------------------------------|-----------------------------|-----------------------------------------------------------------------------------------|----------|----------|------------|------------|
| Sales of six main products               | Indications                 | situation                                                                               | (Actual) | (Actual) | (Fo