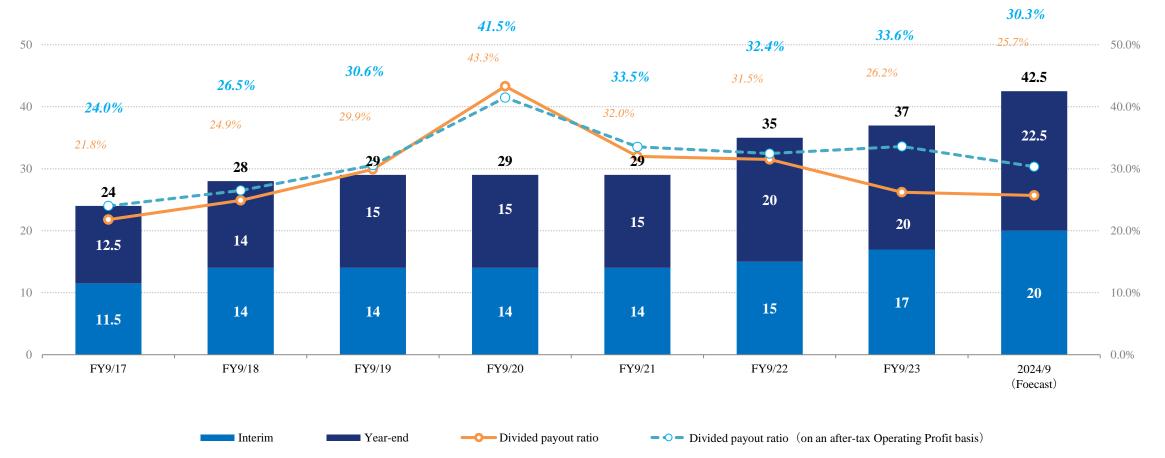

• EBITDAR: +1,012 JPY million

(+11.6% YoY)

| 04-111                                  | FY9/22    | FY9/23    | YoY Ch  | ange   | FY9/23   | vs Fcst           |
|-----------------------------------------|-----------|-----------|---------|--------|----------|-------------------|
| (¥million)                              | Full Year | Full Year | Amount  | Ratio  | Forecast | Progress<br>Ratio |
| Net Sales                               | 35,426    | 40,889    | 5,463   | 15.4%  | 43,311   | 94.4%             |
| Gross Profit                            | 14,558    | 16,514    | 1,956   | 13.4%  | -        | -                 |
| Gross Margin                            | 41.1%     | 40.4%     | -       | -      | -        | -                 |
| SG&A Expenses                           | 10,781    | 12,656    | 1,875   | 17.4%  | -        | -                 |
| SG&A Margin                             | 30.4%     | 31.0%     | -       | -      |          | -                 |
| Operating Profit                        | 3,777     | 3,858     | 81      | 2.1%   | 4,048    | 95.3%             |
| Operating Margin                        | 10.7%     | 9.4%      | -       | -      | 9.3%     | -                 |
| Ordinary Profit                         | 3,725     | 4,519     | 794     | 21.3%  | 4,088    | 110.5%            |
| Ordinary Margin                         | 10.5%     | 11.1%     | -       | -      | 9.4%     | -                 |
| Profit Attributable to Owners of Parent | 2,696     | 3,435     | 739     | 27.4%  | 2,974    | 115.5%            |
| Profit Margin                           | 7.6%      | 8.4%      | -       | -      | 6.9%     | -                 |
| ROA                                     | 5.3%      | 5.6%      |         |        |          |                   |
| ROE                                     | 7.9%      | 8.9%      |         |        |          |                   |
| Net income per Share (Yen)              | 111.01    | 141.37    |         |        |          |                   |
| Dividend payout ratio                   | 31.5%     | 26.2%     |         |        |          |                   |
| EBITDAR*1                               | 8,738     | 9,750     | 1,012   | 11.6%  | 10,585   | 92.1%             |
| EBITDA*2                                | 6,252     | 6,565     | 313     | 5.0%   | 6,747    | 97.3%             |
| Capital Expenditure                     | 7,150     | 3,652     | ▲ 3,498 | -48.9% | 5,715    | 63.9%             |
| Depreciation (Including Leased Equipme  | 2,475     | 2,707     | 232     | 9.4%   | 2,699    | 100.3%            |
| R&D Expenses                            | 2,485     | 3,184     | 699     | 28.1%  | 3,838    | 83.0%             |
| R&D Expenses Ratio                      | 7.0%      | 7.8%      | -       | -      | 8.9%     | -                 |