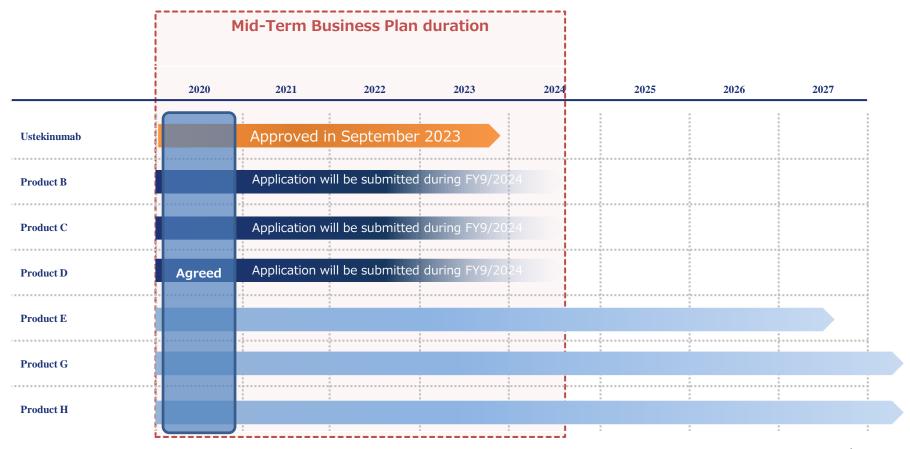

### R&D Related

■ FSN-013:[Japan] Apply for approval (October 2023)

[Thailand] Launched (April 2023)

■ Biosimilars: Ustekinumab BS approved (September 2023)

Generic: 2 products approved