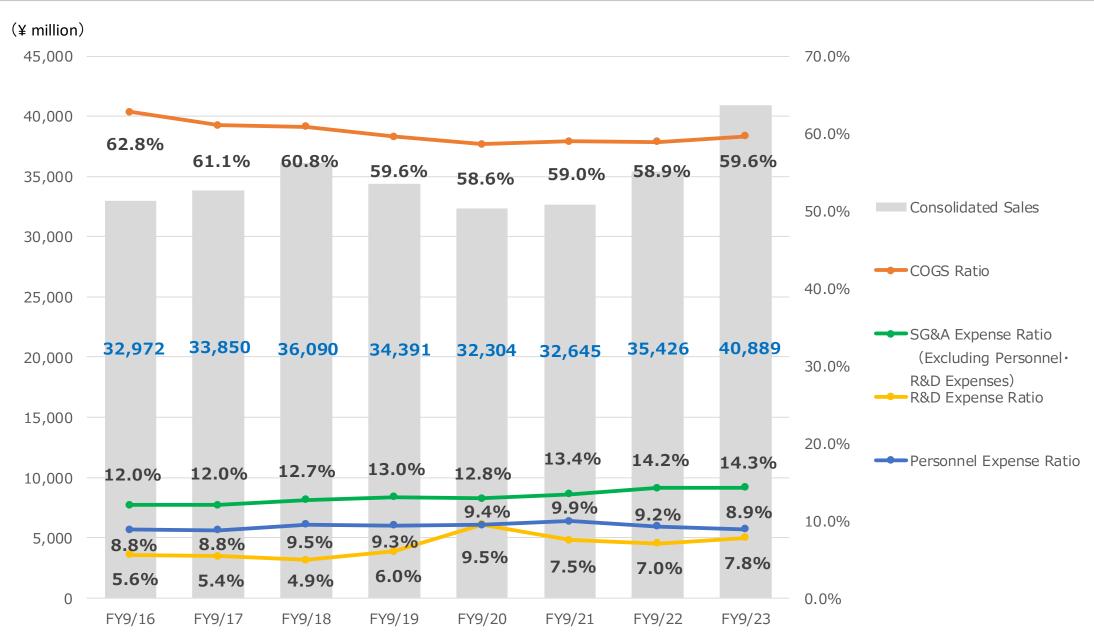

• EBITDAR: +1,012 JPY million

(+11.6% YoY)

| 04-111                                  | FY9/22    | FY9/23    | YoY Ch  | ange   | FY9/23   | vs Fcst           |
|-----------------------------------------|-----------|-----------|---------|--------|----------|-------------------|
| (¥million)                              | Full Year | Full Year | Amount  | Ratio  | Forecast | Progress<br>Ratio |
| Net Sales                               | 35,426    | 40,889    | 5,463   | 15.4%  | 43,311   | 94.4%             |
| Gross Profit                            | 14,558    | 16,514    | 1,956   | 13.4%  | -        | -                 |
| Gross Margin                            | 41.1%     | 40.4%     | -       | -      | -        | -                 |
| SG&A Expenses                           | 10,781    | 12,656    | 1,875   | 17.4%  | -        | -                 |
| SG&A Margin                             | 30.4%     | 31.0%     | -       | -      |          | -                 |
| Operating Profit                        | 3,777     | 3,858     | 81      | 2.1%   | 4,048    | 95.3%             |
| Operating Margin                        | 10.7%     | 9.4%      | -       | -      | 9.3%     | -                 |
| Ordinary Profit                         | 3,725     | 4,519     | 794     | 21.3%  | 4,088    | 110.5%            |
| Ordinary Margin                         | 10.5%     | 11.1%     | -       | -      | 9.4%     | -                 |
| Profit Attributable to Owners of Parent | 2,696     | 3,435     | 739     | 27.4%  | 2,974    | 115.5%            |
| Profit Margin                           | 7.6%      | 8.4%      | -       | -      | 6.9%     | -                 |
| ROA                                     | 5.3%      | 5.6%      |         |        |          |                   |
| ROE                                     | 7.9%      | 8.9%      |         |        |          |                   |
| Net income per Share (Yen)              | 111.01    | 141.37    |         |        |          |                   |
| Dividend payout ratio                   | 31.5%     | 26.2%     |         |        |          |                   |
| EBITDAR*1                               | 8,738     | 9,750     | 1,012   | 11.6%  | 10,585   | 92.1%             |
| EBITDA*2                                | 6,252     | 6,565     | 313     | 5.0%   | 6,747    | 97.3%             |
| Capital Expenditure                     | 7,150     | 3,652     | ▲ 3,498 | -48.9% | 5,715    | 63.9%             |
| Depreciation (Including Leased Equipme  | 2,475     | 2,707     | 232     | 9.4%   | 2,699    | 100.3%            |
| R&D Expenses                            | 2,485     | 3,184     | 699     | 28.1%  | 3,838    | 83.0%             |
| R&D Expenses Ratio                      | 7.0%      | 7.8%      | -       | -      | 8.9%     | -                 |

<sup>\*1)</sup> EBITDAR: Gross Profit - SG&A Expenses + Depretiation (Including Leased Equipment)+R&D Expenses

<sup>\* 2)</sup> EBITDA: Gross Profit – SG&A Expenses + Depretiation (Including Leased Equipment)