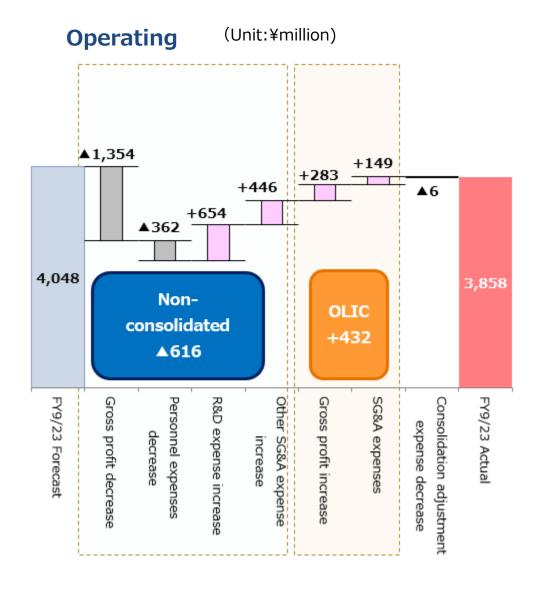

### Operating Profit (Unit:\u00e4million)

## FY9/23 Consolidated Financial Results (v. Forecast)

## **Summary of FY9/23 Consolidated Financial Results**

Net sales: +5,463 JPY million

Due to increase of Women's Healthcare products (+15.4% YoY)

Operating Profit: +81 JPY million

Increase in sales compensated for increase in SG&A expenses and R&D expenses (+2.1% YoY)

• EBITDAR: +1,012 JPY million

(+11.6% YoY)

| 04-111                                  | FY9/22    | FY9/23    | YoY Ch  | ange   | FY9/23   | vs Fcst           |
|-----------------------------------------|-----------|-----------|---------|--------|----------|-------------------|
| (¥million)                              | Full Year | Full Year | Amount  | Ratio  | Forecast | Progress<br>Ratio |
| Net Sales                               | 35,426    | 40,889    | 5,463   | 15.4%  | 43,311   | 94.4%             |
| Gross Profit                            | 14,558    | 16,514    | 1,956   | 13.4%  | -        | -                 |
| Gross Margin                            | 41.1%     | 40.4%     | -       | -      | -        | -                 |
| SG&A Expenses                           | 10,781    | 12,656    | 1,875   | 17.4%  | -        | -                 |
| SG&A Margin                             | 30.4%     | 31.0%     | -       | -      |          | -                 |
| Operating Profit                        | 3,777     | 3,858     | 81      | 2.1%   | 4,048    | 95.3%             |
| Operating Margin                        | 10.7%     | 9.4%      | -       | -      | 9.3%     | -                 |
| Ordinary Profit                         | 3,725     | 4,519     | 794     | 21.3%  | 4,088    | 110.5%            |
| Ordinary Margin                         | 10.5%     | 11.1%     | -       | -      | 9.4%     | -                 |
| Profit Attributable to Owners of Parent | 2,696     | 3,435     | 739     | 27.4%  | 2,974    | 115.5%            |
| Profit Margin                           | 7.6%      | 8.4%      | -       | -      | 6.9%     | -                 |
| ROA                                     | 5.3%      | 5.6%      |         |        |          |                   |
| ROE                                     | 7.9%      | 8.9%      |         |        |          |                   |
| Net income per Share (Yen)              | 111.01    | 141.37    |         |        |          |                   |
| Dividend payout ratio                   | 31.5%     | 26.2%     |         |        |          |                   |
| EBITDAR*1                               | 8,738     | 9,750     | 1,012   | 11.6%  | 10,585   | 92.1%             |
| EBITDA*2                                | 6,252     | 6,565     | 313     | 5.0%   | 6,747    | 97.3%             |
| Capital Expenditure                     | 7,150     | 3,652     | ▲ 3,498 | -48.9% | 5,715    | 63.9%             |
| Depreciation (Including Leased Equipme  | 2,475     | 2,707     | 232     | 9.4%   | 2,699    | 100.3%            |
| R&D Expenses                            | 2,485     | 3,184     | 699     | 28.1%  | 3,838    | 83.0%             |
| R&D Expenses Ratio                      | 7.0%      | 7.8%      | -       | -      | 8.9%     | -                 |