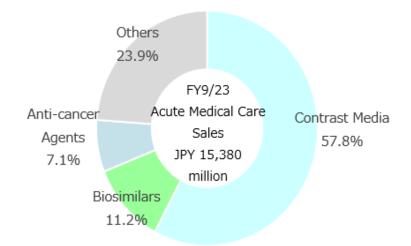

### Acute Medical Care FY9/19 FY9/20 FY9/21 FY9/22 FY9/23 New accounting Old accounting Old accounting Old accounting New accounting standards standards standards standards standards Contrast Media 11,852 9,423 9,151 8,558 8,896 338 3.9% Biosimilars 1,974 2,299 2,069 1,492 1,718 226 15.1% -17.8% Anti-cancer Agents 988 1,095 1,404 1,334 1,096 **▲** 238 Others 4,524 4,107 4,119 3,968 3,670 **▲** 298 -7.5% Total 19,340 16,926 16,745 15,353 15,380 27 0.2%

### **Acute Medical Care**