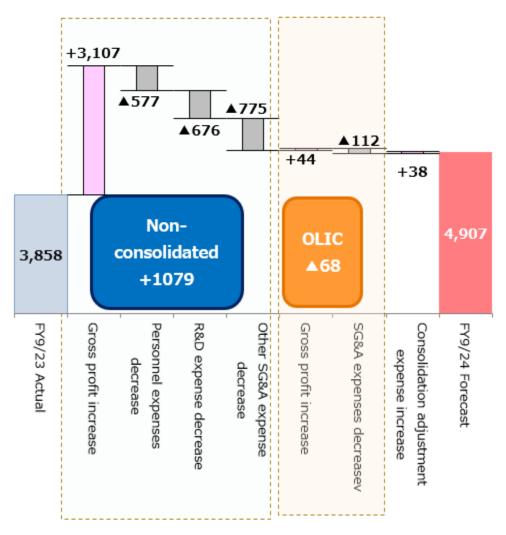

• EBITDAR: +1,012 JPY million

(+11.6% YoY)

| 04-111                                  | FY9/22    | FY9/23    | YoY Ch  | ange   | FY9/23   | vs Fcst           |
|-----------------------------------------|-----------|-----------|---------|--------|----------|-------------------|
| (¥million)                              | Full Year | Full Year | Amount  | Ratio  | Forecast | Progress<br>Ratio |
| Net Sales                               | 35,426    | 40,889    | 5,463   | 15.4%  | 43,311   | 94.4%             |
| Gross Profit                            | 14,558    | 16,514    | 1,956   | 13.4%  | -        | -                 |
| Gross Margin                            | 41.1%     | 40.4%     | -       | -      | -        | -                 |
| SG&A Expenses                           | 10,781    | 12,656    | 1,875   | 17.4%  | -        | -                 |
| SG&A Margin                             | 30.4%     | 31.0%     | -       | -      |          | -                 |
| Operating Profit                        | 3,777     | 3,858     | 81      | 2.1%   | 4,048    | 95.3%             |
| Operating Margin                        | 10.7%     | 9.4%      | -       | -      | 9.3%     | -                 |
| Ordinary Profit                         | 3,725     | 4,519     | 794     | 21.3%  | 4,088    | 110.5%            |
| Ordinary Margin                         | 10.5%     | 11.1%     | -       | -      | 9.4%     | -                 |
| Profit Attributable to Owners of Parent | 2,696     | 3,435     | 739     | 27.4%  | 2,974    | 115.5%            |
| Profit Margin                           | 7.6%      | 8.4%      | -       | -      | 6.9%     | -                 |
| ROA                                     | 5.3%      | 5.6%      |         |        |          |                   |
| ROE                                     | 7.9%      | 8.9%      |         |        |          |                   |
| Net income per Share (Yen)              | 111.01    | 141.37    |         |        |          |                   |
| Dividend payout ratio                   | 31.5%     | 26.2%     |         |        |          |                   |
| EBITDAR*1                               | 8,738     | 9,750     | 1,012   | 11.6%  | 10,585   | 92.1%             |
| EBITDA*2                                | 6,252     | 6,565     | 313     | 5.0%   | 6,747    | 97.3%             |
| Capital Expenditure                     | 7,150     | 3,652     | ▲ 3,498 | -48.9% | 5,715    | 63.9%             |
| Depreciation (Including Leased Equipme  | 2,475     | 2,707     | 232     | 9.4%   | 2,699    | 100.3%            |
| R&D Expenses                            | 2,485     | 3,184     | 699     | 28.1%  | 3,838    | 83.0%             |
| R&D Expenses Ratio                      | 7.0%      | 7.8%      | -       | -      | 8.9%     | -                 |