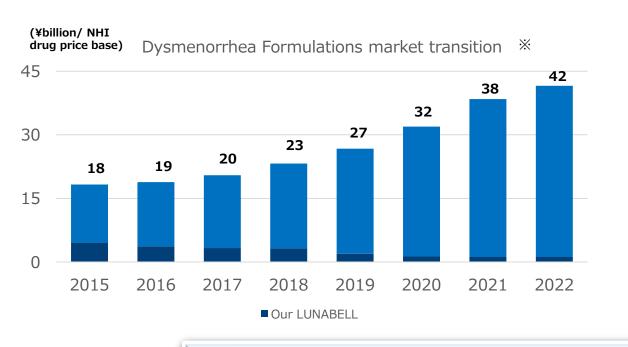

### **Women's Healthcare and Acute Medical Care**

| Women's Healthcare            | FY9/19                      | FY9/20                      | FY9/21                      | FY9/22                      | FY9/23                   | YoY Ch       | ange   |
|-------------------------------|-----------------------------|-----------------------------|-----------------------------|-----------------------------|--------------------------|--------------|--------|
| (¥Million)                    | Old accounting<br>standards | Old accounting<br>standards | Old accounting<br>standards | New accounting<br>standards | New accounting standards | Amount       | Ratio  |
| Infertility Treatment drugs   | 3,100                       | 2,848                       | 3,022                       | 3,270                       | 4,764                    | 1,494        | 45.7%  |
| Oral Contraceptive drugs      | 1,909                       | 2,542                       | 3,180                       | 3,685                       | 3,848                    | 163          | 4.4%   |
| Menopausal treatment drugs    | -                           | -                           | 392                         | 1,126                       | 3,276                    | 2,150        | 190.9% |
| Dysmenorrhea Treatment drugs  | 1,940                       | 2,119                       | 2,633                       | 2,546                       | 2,453                    | <b>▲</b> 93  | -3.7%  |
| Anti-cancer Agents            | -                           | -                           | -                           | -                           | 1,321                    | -            | -      |
| Endometriosis Treatment drugs | 1,694                       | 1,180                       | 1,071                       | 1,056                       | 821                      | ▲ 235        | -22.3% |
| Others                        | 2,110                       | 2,145                       | 1,837                       | 1,996                       | 1,519                    | <b>▲</b> 477 | -23.9% |
| Total                         | 10,756                      | 10,836                      | 12,138                      | 13,683                      | 18,004                   | 4,321        | 31.6%  |

| <b>Wome</b><br>Endome<br>Treatmen | triosis | Others<br>8,4% | Net S    | ales Perc | entage     |  |
|-----------------------------------|---------|----------------|----------|-----------|------------|--|
| 4.6%                              |         |                | Infertil |           |            |  |
|                                   |         |                |          | Treatment | drugs      |  |
| Anti-cancer                       |         | FY9/           |          | 26.5%     | б          |  |
| Agents                            |         | Wom            | en's     |           |            |  |
| 7.3%                              |         | Health         | ncare    |           |            |  |
| 7.3%                              |         | Sal            | es       |           |            |  |
|                                   |         | JPY 18         | 3,004    |           |            |  |
| Dysmenorrhe                       | a       | milli          | ion      | Oral      |            |  |
| Treatment                         | Men     | opausal        |          |           | . tris con |  |
| drugs                             |         |                |          | Contracep | tive       |  |
| _                                 | tre     | atment         |          | drugs     |            |  |
| 13.6%                             | d       | lrugs          |          | 21.4%     | )          |  |
|                                   | 1       | 8.2%           |          |           |            |  |