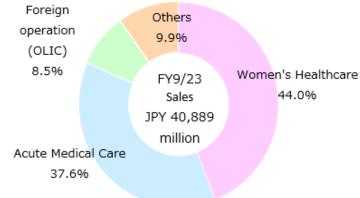

# Sales by Field

| Medical Field Category   | FY9/19                      | FY9/20                      | FY9/21                      | FY9/22                      | FY9/23                      | YoY C  | hange |
|--------------------------|-----------------------------|-----------------------------|-----------------------------|-----------------------------|-----------------------------|--------|-------|
| (¥million)               | Old accounting<br>standards | Old accounting<br>standards | Old accounting<br>standards | New accounting<br>standards | New accounting<br>standards | Amount | Ratio |
| Women's Healthcare       | 10,756                      | 10,836                      | 12,138                      | 13,683                      | 18,004                      | 4,321  | 31.6% |
| Acute Medical Care       | 19,340                      | 16,926                      | 16,745                      | 15,353                      | 15,380                      | 27     | 0.2%  |
| Foreign operation (OLIC) | 2,539                       | 2,532                       | 2,131                       | 2,866                       | 3,467                       | 601    | 21.0% |
| Others                   | 3,643                       | 3,497                       | 2,975                       | 3,522                       | 4,036                       | 514    | 14.6% |
| Total                    | 36,279                      | 33,793                      | 33,990                      | 35,426                      | 40,889                      | 5,463  | 15.4% |
|                          |                             |                             |                             |                             |                             | P. L 1 |       |

%Foreign operation (OLIC) is the amount after consolidation adjustment

### **Women's Healthcare and Acute Medical Care**

| Women's Healthcare            | FY9/19                      | FY9/20                      | FY9/21                      | FY9/22                      | FY9/23                   | YoY Ch       | ange   |
|-------------------------------|-----------------------------|-----------------------------|-----------------------------|-----------------------------|--------------------------|--------------|--------|
| (¥Million)                    | Old accounting<br>standards | Old accounting<br>standards | Old accounting<br>standards | New accounting<br>standards | New accounting standards | Amount       | Ratio  |
| Infertility Treatment drugs   | 3,100                       | 2,848                       | 3,022                       | 3,270                       | 4,764                    | 1,494        | 45.7%  |
| Oral Contraceptive drugs      | 1,909                       | 2,542                       | 3,180                       | 3,685                       | 3,848                    | 163          | 4.4%   |
| Menopausal treatment drugs    | -                           | -                           | 392                         | 1,126                       | 3,276                    | 2,150        | 190.9% |
| Dysmenorrhea Treatment drugs  | 1,940                       | 2,119                       | 2,633                       | 2,546                       | 2,453                    | <b>▲</b> 93  | -3.7%  |
| Anti-cancer Agents            | -                           | -                           | -                           | -                           | 1,321                    | -            | -      |
| Endometriosis Treatment drugs | 1,694                       | 1,180                       | 1,071                       | 1,056                       | 821                      | ▲ 235        | -22.3% |
| Others                        | 2,110                       | 2,145                       | 1,837                       | 1,996                       | 1,519                    | <b>▲</b> 477 | -23.9% |
| Total                         | 10,756                      | 10,836                      | 12,138                      | 13,683                      | 18,004                   | 4,321        | 31.6%  |

| <b>Wome</b><br>Endome<br>Treatmen | triosis | Others<br>8,4% | Net S    | ales Perc | entage     |  |
|-----------------------------------|---------|----------------|----------|-----------|------------|--|
| 4.6%                              |         |                | Infertil |           |            |  |
|                                   |         |                |          | Treatment | drugs      |  |
| Anti-cancer                       |         | FY9/           |          | 26.5%     | б          |  |
| Agents                            |         | Wom            | en's     |           |            |  |
| 7.3%                              |         | Health         | ncare    |           |            |  |
| 7.3%                              |         | Sal            | es       |           |            |  |
|                                   |         | JPY 18         | 3,004    |           |            |  |
| Dysmenorrhe                       | a       | milli          | ion      | Oral      |            |  |
| Treatment                         | Men     | opausal        |          |           | . tris con |  |
| drugs                             |         |                |          | Contracep | tive       |  |
| _                                 | tre     | atment         |          | drugs     |            |  |
| 13.6%                             | d       | lrugs          |          | 21.4%     | )          |  |
|                                   | 1       | 8.2%           |          |           |            |  |