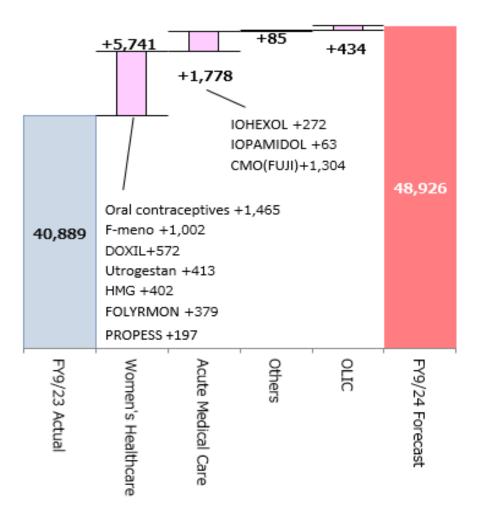

# Sales by Field

| Medical Field Category   | FY9/19                      | FY9/20                      | FY9/21                      | FY9/22                      | FY9/23                      | YoY C  | hange |
|--------------------------|-----------------------------|-----------------------------|-----------------------------|-----------------------------|-----------------------------|--------|-------|
| (¥million)               | Old accounting<br>standards | Old accounting<br>standards | Old accounting<br>standards | New accounting<br>standards | New accounting<br>standards | Amount | Ratio |
| Women's Healthcare       | 10,756                      | 10,836                      | 12,138                      | 13,683                      | 18,004                      | 4,321  | 31.6% |
| Acute Medical Care       | 19,340                      | 16,926                      | 16,745                      | 15,353                      | 15,380                      | 27     | 0.2%  |
| Foreign operation (OLIC) | 2,539                       | 2,532                       | 2,131                       | 2,866                       | 3,467                       | 601    | 21.0% |
| Others                   | 3,643                       | 3,497                       | 2,975                       | 3,522                       | 4,036                       | 514    | 14.6% |
| Total                    | 36,279                      | 33,793                      | 33,990                      | 35,426                      | 40,889                      | 5,463  | 15.4% |
|                          |                             |                             |                             |                             |                             | P. L 1 |       |