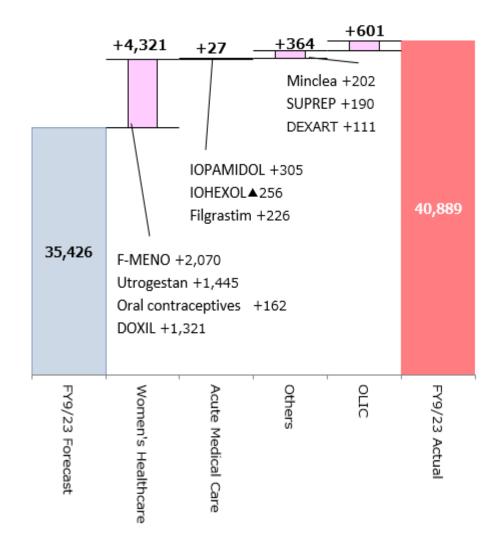

## FY9/23 Consolidated Financial Results (YoY)

Net Sales (Unit:\million)

# Sales by Field

| Medical Field Category   | FY9/19                      | FY9/20                      | FY9/21                      | FY9/22                      | FY9/23                      | YoY C  | hange |
|--------------------------|-----------------------------|-----------------------------|-----------------------------|-----------------------------|-----------------------------|--------|-------|
| (¥million)               | Old accounting<br>standards | Old accounting<br>standards | Old accounting<br>standards | New accounting<br>standards | New accounting<br>standards | Amount | Ratio |
| Women's Healthcare       | 10,756                      | 10,836                      | 12,138                      | 13,683                      | 18,004                      | 4,321  | 31.6% |
| Acute Medical Care       | 19,340                      | 16,926                      | 16,745                      | 15,353                      | 15,380                      | 27     | 0.2%  |
| Foreign operation (OLIC) | 2,539                       | 2,532                       | 2,131                       | 2,866                       | 3,467                       | 601    | 21.0% |
| Others                   | 3,643                       | 3,497                       | 2,975                       | 3,522                       | 4,036                       | 514    | 14.6% |
| Total                    | 36,279                      | 33,793                      | 33,990                      | 35,426                      | 40,889                      | 5,463  | 15.4% |
|                          |                             |                             |                             |                             |                             | P. L 1 |       |

%Foreign operation (OLIC) is the amount after consolidation adjustment