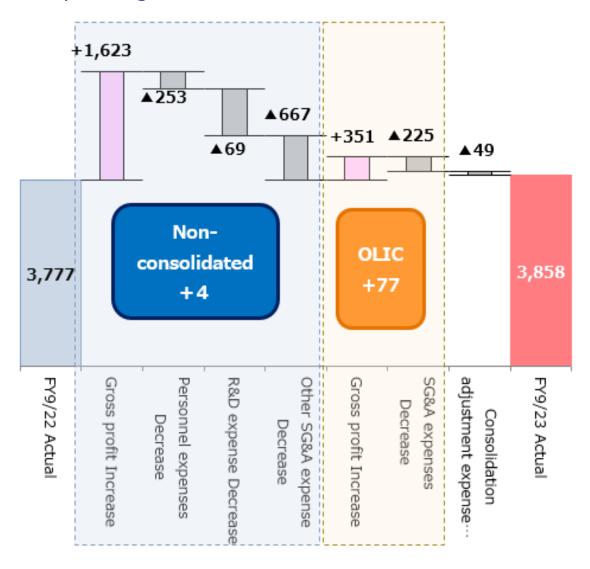

### Operating Profit (Unit:\u00e4million)

• EBITDAR: +1,012 JPY million

(+11.6% YoY)

| 04-111                                  | FY9/22    | FY9/23    | YoY Ch  | ange   | FY9/23   | vs Fcst           |
|-----------------------------------------|-----------|-----------|---------|--------|----------|-------------------|
| (¥million)                              | Full Year | Full Year | Amount  | Ratio  | Forecast | Progress<br>Ratio |
| Net Sales                               | 35,426    | 40,889    | 5,463   | 15.4%  | 43,311   | 94.4%             |
| Gross Profit                            | 14,558    | 16,514    | 1,956   | 13.4%  | -        | -                 |
| Gross Margin                            | 41.1%     | 40.4%     | -       | -      | -        | -                 |
| SG&A Expenses                           | 10,781    | 12,656    | 1,875   | 17.4%  | -        | -                 |
| SG&A Margin                             | 30.4%     | 31.0%     | -       | -      |          | -                 |
| Operating Profit                        | 3,777     | 3,858     | 81      | 2.1%   | 4,048    | 95.3%             |
| Operating Margin                        | 10.7%     | 9.4%      | -       | -      | 9.3%     | -                 |
| Ordinary Profit                         | 3,725     | 4,519     | 794     | 21.3%  | 4,088    | 110.5%            |
| Ordinary Margin                         | 10.5%     | 11.1%     | -       | -      | 9.4%     | -                 |
| Profit Attributable to Owners of Parent | 2,696     | 3,435     | 739     | 27.4%  | 2,974    | 115.5%            |
| Profit Margin                           | 7.6%      | 8.4%      | -       | -      | 6.9%     | -                 |
| ROA                                     | 5.3%      | 5.6%      |         |        |          |                   |
| ROE                                     | 7.9%      | 8.9%      |         |        |          |                   |
| Net income per Share (Yen)              | 111.01    | 141.37    |         |        |          |                   |
| Dividend payout ratio                   | 31.5%     | 26.2%     |         |        |          |                   |
| EBITDAR*1                               | 8,738     | 9,750     | 1,012   | 11.6%  | 10,585   | 92.1%             |
| EBITDA*2                                | 6,252     | 6,565     | 313     | 5.0%   | 6,747    | 97.3%             |
| Capital Expenditure                     | 7,150     | 3,652     | ▲ 3,498 | -48.9% | 5,715    | 63.9%             |
| Depreciation (Including Leased Equipme  | 2,475     | 2,707     | 232     | 9.4%   | 2,699    | 100.3%            |
| R&D Expenses                            | 2,485     | 3,184     | 699     | 28.1%  | 3,838    | 83.0%             |
| R&D Expenses Ratio                      | 7.0%      | 7.8%      | -       | -      | 8.9%     | -                 |