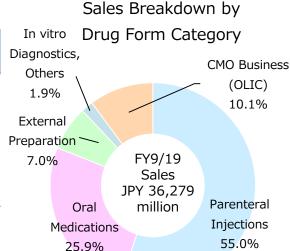

Sales Breakdown by

| Breakdown by                 |        |        |        |        |        | Yo      | Υ      |
|------------------------------|--------|--------|--------|--------|--------|---------|--------|
| Drug Category<br>(¥million)  | FY9/15 | FY9/16 | FY9/17 | FY9/18 | FY9/19 | Amount  | Ratio  |
| Parenteral Injections        | 18,596 | 21,452 | 21,463 | 23,260 | 20,665 | △ 2,595 | -11.2% |
| Oral Medications             | 8,663  | 8,020  | 8,547  | 8,937  | 9,729  | 792     | 8.9%   |
| External Preparation         | 1,477  | 1,818  | 2,165  | 2,441  | 2,636  | 195     | 8.0%   |
| In vitro Diagnostics, Others | 752    | 701    | 811    | 793    | 709    | △ 84    | -10.6% |
| CMO Business (OLIC)          | 2,255  | 2,309  | 2,576  | 3,452  | 3,809  | 357     | 10.3%  |
| Total                        | 31,680 | 34,229 | 35,387 | 37,909 | 36,279 | △ 1,630 | -4.3%  |

\*\*Total amount after consolidation adjustment