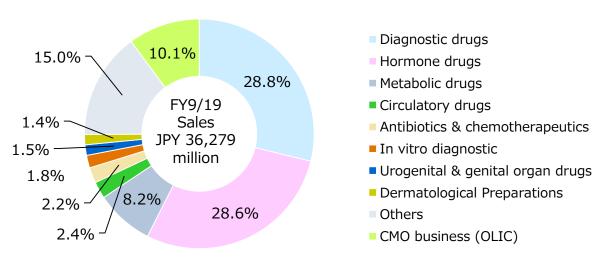

#### **Sales by Therapeutic Category**

| (¥million)                       |        |        |        |        |        | Yo      | /      |
|----------------------------------|--------|--------|--------|--------|--------|---------|--------|
|                                  | FY9/15 | FY9/16 | FY9/17 | FY9/18 | FY9/19 | Amount  | Ratio  |
| Diagnostic drugs                 | 11,123 | 13,808 | 13,473 | 14,323 | 10,827 | △ 3,496 | -24.4% |
| Hormone drugs                    | 10,071 | 9,709  | 10,275 | 10,981 | 10,741 | △ 240   | -2.2%  |
| Metabolic drugs                  | 2,893  | 2,706  | 2,828  | 2,882  | 3,074  | 192     | 6.7%   |
| Circulatory drugs                | 937    | 1,008  | 945    | 925    | 891    | △ 34    | -3.7%  |
| Antibiotics & Chemotherapeutics  | 874    | 812    | 874    | 801    | 820    | 19      | 2.4%   |
| In vitro Diagnostics             | 742    | 695    | 805    | 784    | 667    | △ 117   | -14.9% |
| Urogenital & Genital Organ drugs | 464    | 486    | 492    | 533    | 556    | 23      | 4.3%   |
| Dermatological Preparations      | 327    | 352    | 384    | 505    | 537    | 32      | 6.3%   |
| Others                           | 2,055  | 2,414  | 2,907  | 3,695  | 5,623  | 1,928   | 52.2%  |
| CMO Business (OLIC)              | 2,255  | 2,309  | 2,576  | 3,452  | 3,809  | 357     | 10.3%  |
| Total                            | 31,680 | 34,229 | 35,387 | 37,909 | 36,279 | △ 1,630 | -4.3%  |

**%**Total: Amount after consolidation adjustment

#### Sales Breakdown by Therapeutic Category