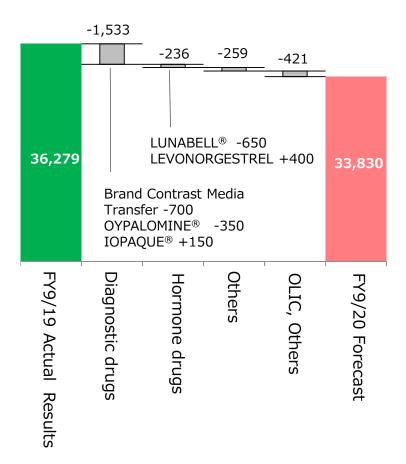

#### **Summary of FY9/19 Consolidated Financial Results**

- Net Sales: Decreased by JPY 1,630 million (-4.3% YoY), due to brand contrast media transfer and launch of LUNABELL® AG
- Operating profit: Decreased by JPY 218 million (-5.0 YoY), due to the increase in R&D expenditure, etc., partially offset by the gross profit ratio improvement by the product composition
- Net profit: Decreased by JPY 410 million ( -12.2% YoY), due to write-off of fixed assets at Toyama Plant, resulting from the transfer of the contrast media manufacturing to OLIC, etc.

#### **Sales by Therapeutic Category**

| (¥million)                       |        |        |        |        |        | Yo      | /      |
|----------------------------------|--------|--------|--------|--------|--------|---------|--------|
|                                  | FY9/15 | FY9/16 | FY9/17 | FY9/18 | FY9/19 | Amount  | Ratio  |
| Diagnostic drugs                 | 11,123 | 13,808 | 13,473 | 14,323 | 10,827 | △ 3,496 | -24.4% |
| Hormone drugs                    | 10,071 | 9,709  | 10,275 | 10,981 | 10,741 | △ 240   | -2.2%  |
| Metabolic drugs                  | 2,893  | 2,706  | 2,828  | 2,882  | 3,074  | 192     | 6.7%   |
| Circulatory drugs                | 937    | 1,008  | 945    | 925    | 891    | △ 34    | -3.7%  |
| Antibiotics & Chemotherapeutics  | 874    | 812    | 874    | 801    | 820    | 19      | 2.4%   |
| In vitro Diagnostics             | 742    | 695    | 805    | 784    | 667    | △ 117   | -14.9% |
| Urogenital & Genital Organ drugs | 464    | 486    | 492    | 533    | 556    | 23      | 4.3%   |
| Dermatological Preparations      | 327    | 352    | 384    | 505    | 537    | 32      | 6.3%   |
| Others                           | 2,055  | 2,414  | 2,907  | 3,695  | 5,623  | 1,928   | 52.2%  |
| CMO Business (OLIC)              | 2,255  | 2,309  | 2,576  | 3,452  | 3,809  | 357     | 10.3%  |
| Total                            | 31,680 | 34,229 | 35,387 | 37,909 | 36,279 | △ 1,630 | -4.3%  |

#### **Sales of Major Products**

| Product Name<br>(¥million)         | Therapeutic<br>Category | FY9/15       | FY9/16       | FY9/17       | FY9/18       | FY9/19                                | Yo`<br>Amount  | Y<br>Ratio    |
|------------------------------------|-------------------------|--------------|--------------|--------------|--------------|---------------------------------------|----------------|---------------|
| OYPALOMIN <sup>®</sup> Injection   | Diagnostic drugs        | 6,500        | 7,029        | 6,879        | 6,769        | 7,192                                 | 423            | 6.2%          |
| _IOPAQUE <sup>®</sup> Injection    | Diagnostic drugs        | 1,968        | 2,133        | 2,162        | 2,010        | 2,287                                 | 277            | 13.8%         |
| Filgrastim BS Injection Syringe    | Metabolic drugs         | <u>1,344</u> | <u>1,481</u> | <u>1,671</u> | <u>1,721</u> | <u>1,974</u>                          | <u>253</u>     | <u>14.7%</u>  |
| LUNABELL® Tablets (LD/ULD)         | Hormone drugs           | <u>3,756</u> | <u>3,017</u> | <u>2,845</u> | <u>2,769</u> | <u>1,583</u>                          | <u> </u>       | <u>-42.8%</u> |
| DIENOGEST Tablets                  | Hormone drugs           | -            | -            | 307          | 828          | 1,136                                 | 308            | 37.2%         |
| DEXART® Injection                  | Hormone drugs           | 724          | 813          | 866          | 870          | 894                                   | 24             | 2.8%          |
| HMG Intramuscular Injection        | Hormone drugs           | 939          | 917          | 891          | 880          | 811                                   | △ 69           | -7.8%         |
| UTROGESTAN® Vaginal Capsules       | Hormone drugs           | -            | <u>254</u>   | <u>578</u>   | <u>649</u>   | <u>788</u>                            | <u>139</u>     | <u>21.4%</u>  |
| Favoir <sup>®</sup> Tablets        | Hormone drugs           | 456          | 537          | 601          | 552          | 768                                   | 216            | 39.1%         |
| OPTIRAY <sup>®</sup> Injection     | Diagnostic drugs        | <u>1,972</u> | <u>1,927</u> | <u>1,923</u> | <u>2,193</u> | <u>741</u>                            | <u>△ 1,452</u> | <u>-66.2%</u> |
| Labellefille <sup>®</sup> Tablets  | Hormone drugs           | 326          | 354          | 398          | 526          | 709                                   | 183            | 34.8%         |
| FOLYRMON <sup>®</sup> -P Injection | Hormone drugs           | 507          | 512          | 583          | 638          | 632                                   | △ 6            | -0.9%         |
| LIMAPROST ALFADEX tablets          | Metabolic drugs         | 600          | 588          | 572          | 621          | 591                                   | △ 30           | -4.8%         |
| ALPROSTAGIL Injection              | Circulatory drugs       | 550          | 593          | 536          | 534          | 532                                   | △ 2            | -0.4%         |
| <u>Clomid<sup>®</sup> Tablets</u>  | Hormone drugs           | <u>473</u>   | <u>457</u>   | <u>474</u>   | <u>480</u>   | <u>451</u>                            | <u>△ 29</u>    | <u>-6.0%</u>  |
| Total Top 15 Sale                  | es                      | 20,120       | 20,620       | 21,294       | 22,047       | 21,097                                | △ 950          | -4.3%         |
| Pct. Of Total Sale                 | es                      | 63.5%        | 60.2%        | 60.2%        | 58.2%        | 58.2%                                 |                |               |
| Other Products                     |                         | 9,369        | 11,372       | 11,692       | 13,385       | 12,642                                | △ 743          | -5.6%         |
| CMO Business (OLIC) (exc. Intra-   | group transactions)     | 2,231        | 2,281        | 2,464        | 2,636        | 2,870                                 | 234            | 8.9%          |
| Total                              |                         | 31,680       | 34,229       | 35,387       | 37,909       | 36,279                                | △ 1,630        | -4.3%         |
|                                    |                         |              |              |              |              | · · · · · · · · · · · · · · · · · · · |                |               |