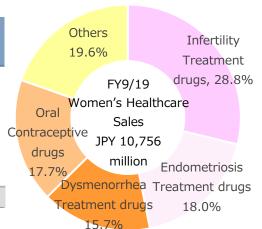

#### **Acute Medical Care and Women's Healthcare**

#### Sales Breakdown by Women's Healthcare

| Women's Healthcare            |        |        |        |        |        | Yo      | ρY     |
|-------------------------------|--------|--------|--------|--------|--------|---------|--------|
| (¥million)                    | FY9/15 | FY9/16 | FY9/17 | FY9/18 | FY9/19 | Amount  | Ratio  |
| Infertility Treatment drugs   | 2,202  | 2,467  | 2,865  | 3,021  | 3,100  | 79      | 2.6%   |
| Endometriosis Treatment drugs | 687    | 725    | 1,111  | 1,554  | 1,940  | 386     | 24.8%  |
| Dysmenorrhea Treatment drugs  | 3,756  | 3,354  | 3,139  | 3,043  | 1,694  | △ 1,349 | -44.3% |
| Oral Contraceptive drugs      | 782    | 892    | 1,000  | 1,079  | 1,909  | 830     | 76.9%  |
| Others                        | 2,515  | 2,142  | 2,095  | 2,103  | 2,110  | 7       | 0.3%   |
| Total                         | 9,943  | 9,582  | 10,212 | 10,802 | 10,756 | △ 46    | -0.4%  |