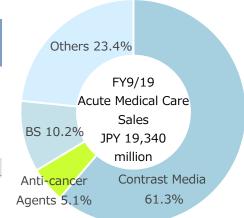

#### **Acute Medical Care and Women's Healthcare**

#### Sales Breakdown by Acute Medical Care

|        |                                 |                                                        |                                                                                                                        |                                                                                                                                                                 | Yc                                                                                                                                                                                                                                           | Υ                                                                                                                                                      |
|--------|---------------------------------|--------------------------------------------------------|------------------------------------------------------------------------------------------------------------------------|-----------------------------------------------------------------------------------------------------------------------------------------------------------------|----------------------------------------------------------------------------------------------------------------------------------------------------------------------------------------------------------------------------------------------|--------------------------------------------------------------------------------------------------------------------------------------------------------|
| FY9/15 | FY9/16                          | FY9/17                                                 | FY9/18                                                                                                                 | FY9/19                                                                                                                                                          | Amount                                                                                                                                                                                                                                       | Ratio                                                                                                                                                  |
| 10,788 | 13,491                          | 13,193                                                 | 14,062                                                                                                                 | 11,852                                                                                                                                                          | △ 2,210                                                                                                                                                                                                                                      | -15.7%                                                                                                                                                 |
| 448    | 508                             | 862                                                    | 1,166                                                                                                                  | 988                                                                                                                                                             | △ 178                                                                                                                                                                                                                                        | -15.3%                                                                                                                                                 |
| 1,344  | 1,481                           | 1,671                                                  | 1,721                                                                                                                  | 1,974                                                                                                                                                           | 253                                                                                                                                                                                                                                          | 14.7%                                                                                                                                                  |
| 4,500  | 4,516                           | 4,537                                                  | 4,945                                                                                                                  | 4,524                                                                                                                                                           | △ 421                                                                                                                                                                                                                                        | -8.5%                                                                                                                                                  |
| 17,082 | 19,997                          | 20,264                                                 | 21,895                                                                                                                 | 19,340                                                                                                                                                          | △ 2,555                                                                                                                                                                                                                                      | -11.7%                                                                                                                                                 |
|        | 10,788<br>448<br>1,344<br>4,500 | 10,788 13,491<br>448 508<br>1,344 1,481<br>4,500 4,516 | 10,788     13,491     13,193       448     508     862       1,344     1,481     1,671       4,500     4,516     4,537 | 10,788     13,491     13,193     14,062       448     508     862     1,166       1,344     1,481     1,671     1,721       4,500     4,516     4,537     4,945 | 10,788       13,491       13,193       14,062       11,852         448       508       862       1,166       988         1,344       1,481       1,671       1,721       1,974         4,500       4,516       4,537       4,945       4,524 | 10,78813,49113,19314,06211,852 $\triangle$ 2,2104485088621,166988 $\triangle$ 1781,3441,4811,6711,7211,9742534,5004,5164,5374,9454,524 $\triangle$ 421 |