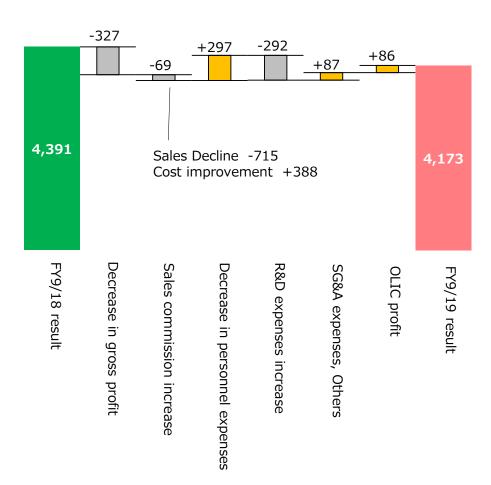

#### **Summary of FY9/19 Consolidated Financial Results**

- Net Sales: Decreased by JPY 1,630 million (-4.3% YoY), due to brand contrast media transfer and launch of LUNABELL® AG
- Operating profit: Decreased by JPY 218 million (-5.0 YoY), due to the increase in R&D expenditure, etc., partially offset by the gross profit ratio improvement by the product composition
- Net profit: Decreased by JPY 410 million ( -12.2% YoY), due to write-off of fixed assets at Toyama Plant, resulting from the transfer of the contrast media manufacturing to OLIC, etc.

#### Operating profit