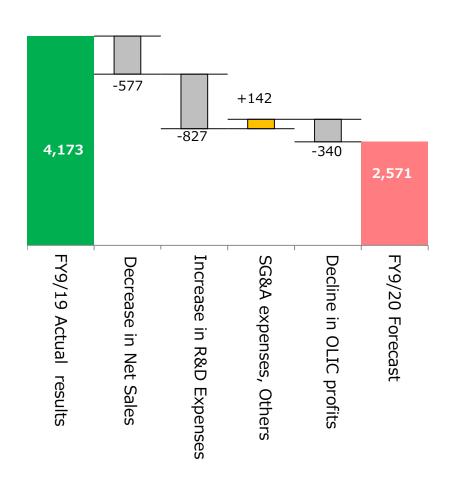

#### **Summary of FY9/19 Consolidated Financial Results**

- Net Sales: Decreased by JPY 1,630 million (-4.3% YoY), due to brand contrast media transfer and launch of LUNABELL® AG
- Operating profit: Decreased by JPY 218 million (-5.0 YoY), due to the increase in R&D expenditure, etc., partially offset by the gross profit ratio improvement by the product composition
- Net profit: Decreased by JPY 410 million ( -12.2% YoY), due to write-off of fixed assets at Toyama Plant, resulting from the transfer of the contrast media manufacturing to OLIC, etc.

| FY9/18    | FY9/19                                                                                                                      | YoY CI                                                                                                                                                                                                                                                                                                                                                                                                                                                                                                                         | hange                                                                                                                                                                                                                                                                                                                                                                                                                                                                                                    | FY9/19                                                                                                                                                                                                                                                                                                                                                                                                                                                                                                                                                                                                                                                                                                                                                                                                                                                      | vs Fcst                                                                                                                                                                                                                                                                                                                                                                                                                                                                                                                                                                                                                                                                                                                                                                                                                                                                                                                                             |
|-----------|-----------------------------------------------------------------------------------------------------------------------------|--------------------------------------------------------------------------------------------------------------------------------------------------------------------------------------------------------------------------------------------------------------------------------------------------------------------------------------------------------------------------------------------------------------------------------------------------------------------------------------------------------------------------------|----------------------------------------------------------------------------------------------------------------------------------------------------------------------------------------------------------------------------------------------------------------------------------------------------------------------------------------------------------------------------------------------------------------------------------------------------------------------------------------------------------|-------------------------------------------------------------------------------------------------------------------------------------------------------------------------------------------------------------------------------------------------------------------------------------------------------------------------------------------------------------------------------------------------------------------------------------------------------------------------------------------------------------------------------------------------------------------------------------------------------------------------------------------------------------------------------------------------------------------------------------------------------------------------------------------------------------------------------------------------------------|-----------------------------------------------------------------------------------------------------------------------------------------------------------------------------------------------------------------------------------------------------------------------------------------------------------------------------------------------------------------------------------------------------------------------------------------------------------------------------------------------------------------------------------------------------------------------------------------------------------------------------------------------------------------------------------------------------------------------------------------------------------------------------------------------------------------------------------------------------------------------------------------------------------------------------------------------------|
| Full Year | Full Year                                                                                                                   | Amount                                                                                                                                                                                                                                                                                                                                                                                                                                                                                                                         | Ratio                                                                                                                                                                                                                                                                                                                                                                                                                                                                                                    | Fcst                                                                                                                                                                                                                                                                                                                                                                                                                                                                                                                                                                                                                                                                                                                                                                                                                                                        | Change in<br>Amount                                                                                                                                                                                                                                                                                                                                                                                                                                                                                                                                                                                                                                                                                                                                                                                                                                                                                                                                 |
| 37,909    | 36,279                                                                                                                      | △ 1,630                                                                                                                                                                                                                                                                                                                                                                                                                                                                                                                        | -4.3%                                                                                                                                                                                                                                                                                                                                                                                                                                                                                                    | 36,815                                                                                                                                                                                                                                                                                                                                                                                                                                                                                                                                                                                                                                                                                                                                                                                                                                                      | △ 536                                                                                                                                                                                                                                                                                                                                                                                                                                                                                                                                                                                                                                                                                                                                                                                                                                                                                                                                               |
| 15,950    | 15,796                                                                                                                      | ∧ 154                                                                                                                                                                                                                                                                                                                                                                                                                                                                                                                          | -1.0%                                                                                                                                                                                                                                                                                                                                                                                                                                                                                                    | -                                                                                                                                                                                                                                                                                                                                                                                                                                                                                                                                                                                                                                                                                                                                                                                                                                                           | -                                                                                                                                                                                                                                                                                                                                                                                                                                                                                                                                                                                                                                                                                                                                                                                                                                                                                                                                                   |
| 42.1%     | 43.5%                                                                                                                       |                                                                                                                                                                                                                                                                                                                                                                                                                                                                                                                                |                                                                                                                                                                                                                                                                                                                                                                                                                                                                                                          | _                                                                                                                                                                                                                                                                                                                                                                                                                                                                                                                                                                                                                                                                                                                                                                                                                                                           | -                                                                                                                                                                                                                                                                                                                                                                                                                                                                                                                                                                                                                                                                                                                                                                                                                                                                                                                                                   |
| 11,559    | 11,622                                                                                                                      | 63                                                                                                                                                                                                                                                                                                                                                                                                                                                                                                                             | 0.5%                                                                                                                                                                                                                                                                                                                                                                                                                                                                                                     | -                                                                                                                                                                                                                                                                                                                                                                                                                                                                                                                                                                                                                                                                                                                                                                                                                                                           | -                                                                                                                                                                                                                                                                                                                                                                                                                                                                                                                                                                                                                                                                                                                                                                                                                                                                                                                                                   |
| 30.5%     | 32.0%                                                                                                                       |                                                                                                                                                                                                                                                                                                                                                                                                                                                                                                                                |                                                                                                                                                                                                                                                                                                                                                                                                                                                                                                          | -                                                                                                                                                                                                                                                                                                                                                                                                                                                                                                                                                                                                                                                                                                                                                                                                                                                           | -                                                                                                                                                                                                                                                                                                                                                                                                                                                                                                                                                                                                                                                                                                                                                                                                                                                                                                                                                   |
| 4,391     | 4,173                                                                                                                       | △ 218                                                                                                                                                                                                                                                                                                                                                                                                                                                                                                                          | -5.0%                                                                                                                                                                                                                                                                                                                                                                                                                                                                                                    | 4,535                                                                                                                                                                                                                                                                                                                                                                                                                                                                                                                                                                                                                                                                                                                                                                                                                                                       | △ 362                                                                                                                                                                                                                                                                                                                                                                                                                                                                                                                                                                                                                                                                                                                                                                                                                                                                                                                                               |
| 11.6%     | 11.5%                                                                                                                       |                                                                                                                                                                                                                                                                                                                                                                                                                                                                                                                                |                                                                                                                                                                                                                                                                                                                                                                                                                                                                                                          | 12.3%                                                                                                                                                                                                                                                                                                                                                                                                                                                                                                                                                                                                                                                                                                                                                                                                                                                       |                                                                                                                                                                                                                                                                                                                                                                                                                                                                                                                                                                                                                                                                                                                                                                                                                                                                                                                                                     |
| 4,472     | 4,169                                                                                                                       | △ 303                                                                                                                                                                                                                                                                                                                                                                                                                                                                                                                          | -6.8%                                                                                                                                                                                                                                                                                                                                                                                                                                                                                                    | 4,506                                                                                                                                                                                                                                                                                                                                                                                                                                                                                                                                                                                                                                                                                                                                                                                                                                                       | △ 337                                                                                                                                                                                                                                                                                                                                                                                                                                                                                                                                                                                                                                                                                                                                                                                                                                                                                                                                               |
| 11.8%     | 11.5%                                                                                                                       |                                                                                                                                                                                                                                                                                                                                                                                                                                                                                                                                |                                                                                                                                                                                                                                                                                                                                                                                                                                                                                                          | 12.2%                                                                                                                                                                                                                                                                                                                                                                                                                                                                                                                                                                                                                                                                                                                                                                                                                                                       |                                                                                                                                                                                                                                                                                                                                                                                                                                                                                                                                                                                                                                                                                                                                                                                                                                                                                                                                                     |
| 3,372     | 2,962                                                                                                                       | △ 410                                                                                                                                                                                                                                                                                                                                                                                                                                                                                                                          | -12.2%                                                                                                                                                                                                                                                                                                                                                                                                                                                                                                   | 3,396                                                                                                                                                                                                                                                                                                                                                                                                                                                                                                                                                                                                                                                                                                                                                                                                                                                       | △ 434                                                                                                                                                                                                                                                                                                                                                                                                                                                                                                                                                                                                                                                                                                                                                                                                                                                                                                                                               |
| 8.9%      | 8.2%                                                                                                                        |                                                                                                                                                                                                                                                                                                                                                                                                                                                                                                                                |                                                                                                                                                                                                                                                                                                                                                                                                                                                                                                          | 9.2%                                                                                                                                                                                                                                                                                                                                                                                                                                                                                                                                                                                                                                                                                                                                                                                                                                                        |                                                                                                                                                                                                                                                                                                                                                                                                                                                                                                                                                                                                                                                                                                                                                                                                                                                                                                                                                     |
| 9.9%      | 7.9%                                                                                                                        |                                                                                                                                                                                                                                                                                                                                                                                                                                                                                                                                |                                                                                                                                                                                                                                                                                                                                                                                                                                                                                                          |                                                                                                                                                                                                                                                                                                                                                                                                                                                                                                                                                                                                                                                                                                                                                                                                                                                             |                                                                                                                                                                                                                                                                                                                                                                                                                                                                                                                                                                                                                                                                                                                                                                                                                                                                                                                                                     |
| 112.68    | 97.04                                                                                                                       | △ 15.64                                                                                                                                                                                                                                                                                                                                                                                                                                                                                                                        | -13.9%                                                                                                                                                                                                                                                                                                                                                                                                                                                                                                   |                                                                                                                                                                                                                                                                                                                                                                                                                                                                                                                                                                                                                                                                                                                                                                                                                                                             |                                                                                                                                                                                                                                                                                                                                                                                                                                                                                                                                                                                                                                                                                                                                                                                                                                                                                                                                                     |
| 1,109     | 1,965                                                                                                                       | 856                                                                                                                                                                                                                                                                                                                                                                                                                                                                                                                            | 77.2%                                                                                                                                                                                                                                                                                                                                                                                                                                                                                                    |                                                                                                                                                                                                                                                                                                                                                                                                                                                                                                                                                                                                                                                                                                                                                                                                                                                             |                                                                                                                                                                                                                                                                                                                                                                                                                                                                                                                                                                                                                                                                                                                                                                                                                                                                                                                                                     |
| 2,060     | 1,934                                                                                                                       | △ 126                                                                                                                                                                                                                                                                                                                                                                                                                                                                                                                          | -6.1%                                                                                                                                                                                                                                                                                                                                                                                                                                                                                                    |                                                                                                                                                                                                                                                                                                                                                                                                                                                                                                                                                                                                                                                                                                                                                                                                                                                             |                                                                                                                                                                                                                                                                                                                                                                                                                                                                                                                                                                                                                                                                                                                                                                                                                                                                                                                                                     |
| 1,760     | 2,052                                                                                                                       | 292                                                                                                                                                                                                                                                                                                                                                                                                                                                                                                                            | 16.6%                                                                                                                                                                                                                                                                                                                                                                                                                                                                                                    |                                                                                                                                                                                                                                                                                                                                                                                                                                                                                                                                                                                                                                                                                                                                                                                                                                                             |                                                                                                                                                                                                                                                                                                                                                                                                                                                                                                                                                                                                                                                                                                                                                                                                                                                                                                                                                     |
| 4.6%      | 5.7%                                                                                                                        |                                                                                                                                                                                                                                                                                                                                                                                                                                                                                                                                |                                                                                                                                                                                                                                                                                                                                                                                                                                                                                                          |                                                                                                                                                                                                                                                                                                                                                                                                                                                                                                                                                                                                                                                                                                                                                                                                                                                             |                                                                                                                                                                                                                                                                                                                                                                                                                                                                                                                                                                                                                                                                                                                                                                                                                                                                                                                                                     |
|           | Full Year  37,909  15,950  42.1%  11,559  30.5%  4,391  11.6%  4,472  11.8%  3,372  8.9%  9.9%  112.68  1,109  2,060  1,760 | Full Year         Full Year           37,909         36,279           15,950         15,796           42.1%         43.5%           11,559         11,622           30.5%         32.0%           4,391         4,173           11.6%         11.5%           4,472         4,169           11.8%         11.5%           3,372         2,962           8.9%         8.2%           9.9%         7.9%           112.68         97.04           1,109         1,965           2,060         1,934           1,760         2,052 | Full Year       Full Year       Amount         37,909       36,279       △ 1,630         15,950       15,796       △ 154         42.1%       43.5%       63         30.5%       32.0%       63         4,391       4,173       △ 218         11.6%       11.5%       △ 303         11.8%       11.5%       △ 410         8.9%       8.2%       △ 410         9.9%       7.9%       △ 15.64         1,109       1,965       856         2,060       1,934       △ 126         1,760       2,052       292 | Full Year         Amount         Ratio           37,909         36,279         △ 1,630         -4.3%           15,950         15,796         △ 154         -1.0%           42.1%         43.5%         -1.0%           11,559         11,622         63         0.5%           30.5%         32.0%         -5.0%           4,391         4,173         △ 218         -5.0%           11.6%         11.5%         -6.8%           4,472         4,169         △ 303         -6.8%           11.8%         11.5%         -12.2%           8.9%         8.2%         -12.2%           9.9%         7.9%         -12.2%           112.68         97.04         △ 15.64         -13.9%           1,109         1,965         856         77.2%           2,060         1,934         △ 126         -6.1%           1,760         2,052         292         16.6% | Full Year         Full Year         Amount         Ratio         Fcst           37,909         36,279         △ 1,630         -4.3%         36,815           15,950         15,796         △ 154         -1.0%         -           42.1%         43.5%         -         -           11,559         11,622         63         0.5%         -           30.5%         32.0%         -         -           4,391         4,173         △ 218         -5.0%         4,535           11.6%         11.5%         12.3%         4,506           11.8%         11.5%         12.2%         3,36           3,372         2,962         △ 410         -12.2%         3,396           8.9%         8.2%         9.2%           112.68         97.04         △ 15.64         -13.9%           1,109         1,965         856         77.2%           2,060         1,934         △ 126         -6.1%           1,760         2,052         292         16.6% |