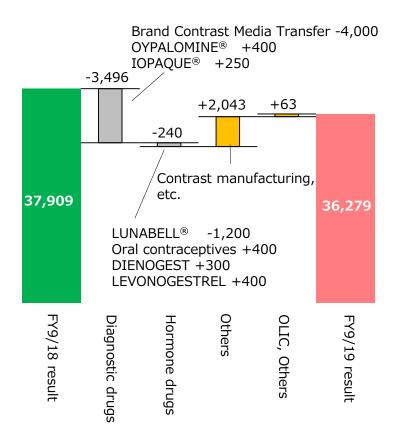

#### **Summary of FY9/19 Consolidated Financial Results**

- Net Sales: Decreased by JPY 1,630 million (-4.3% YoY), due to brand contrast media transfer and launch of LUNABELL® AG
- Operating profit: Decreased by JPY 218 million (-5.0 YoY), due to the increase in R&D expenditure, etc., partially offset by the gross profit ratio improvement by the product composition
- Net profit: Decreased by JPY 410 million ( -12.2% YoY), due to write-off of fixed assets at Toyama Plant, resulting from the transfer of the contrast media manufacturing to OLIC, etc.

#### **Sales by Therapeutic Category**

| (¥million)                       |        |        |        |        |        | Yo      | /      |
|----------------------------------|--------|--------|--------|--------|--------|---------|--------|
|                                  | FY9/15 | FY9/16 | FY9/17 | FY9/18 | FY9/19 | Amount  | Ratio  |
| Diagnostic drugs                 | 11,123 | 13,808 | 13,473 | 14,323 | 10,827 | △ 3,496 | -24.4% |
| Hormone drugs                    | 10,071 | 9,709  | 10,275 | 10,981 | 10,741 | △ 240   | -2.2%  |
| Metabolic drugs                  | 2,893  | 2,706  | 2,828  | 2,882  | 3,074  | 192     | 6.7%   |
| Circulatory drugs                | 937    | 1,008  | 945    | 925    | 891    | △ 34    | -3.7%  |
| Antibiotics & Chemotherapeutics  | 874    | 812    | 874    | 801    | 820    | 19      | 2.4%   |
| In vitro Diagnostics             | 742    | 695    | 805    | 784    | 667    | △ 117   | -14.9% |
| Urogenital & Genital Organ drugs | 464    | 486    | 492    | 533    | 556    | 23      | 4.3%   |
| Dermatological Preparations      | 327    | 352    | 384    | 505    | 537    | 32      | 6.3%   |
| Others                           | 2,055  | 2,414  | 2,907  | 3,695  | 5,623  | 1,928   | 52.2%  |
| CMO Business (OLIC)              | 2,255  | 2,309  | 2,576  | 3,452  | 3,809  | 357     | 10.3%  |
| Total                            | 31,680 | 34,229 | 35,387 | 37,909 | 36,279 | △ 1,630 | -4.3%  |

**%**Total: Amount after consolidation adjustment